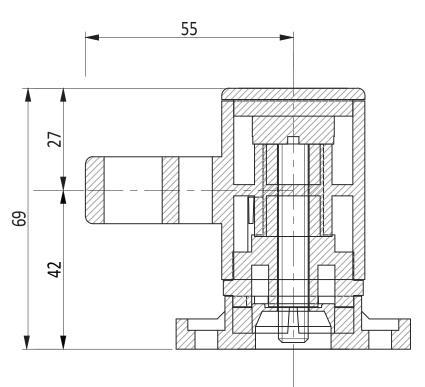

## Handle HND90

Closing handle for windshields or similar components with a rotating latch at a 90 degree angle. The design of the u-shaped grip reduces the visibility of the handle. The handle is also available in double latch version, to provide full or partial lock. The second latch is available in left or right hand versions, to suit various customer needs.

**Material** 

Glass - filled nylon