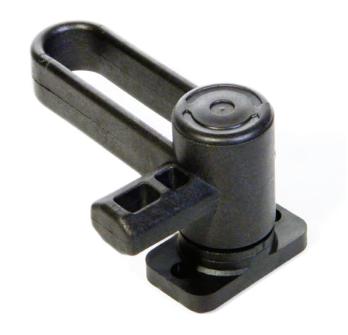

## Handle HND90

Closing handle for windshields or similar components with a rotating latch at a 90 degree angle. The design of the u-shaped grip reduces the visibility of the handle. The handle is also available in double latch version, to provide full or partial lock. The second latch is available in left or right hand versions, to suit various customer needs.