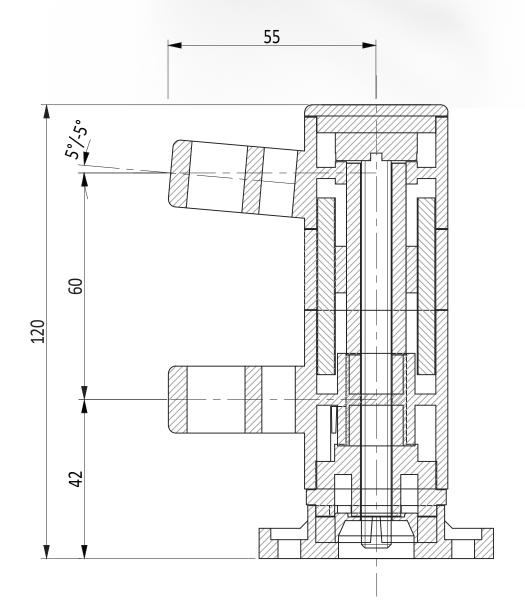

## **Handle HND99**

## Material

Glass - filled nylon

Handle-hinge distance 500 - 600mm

Second latch available in left or right hand versions (+/-5°)