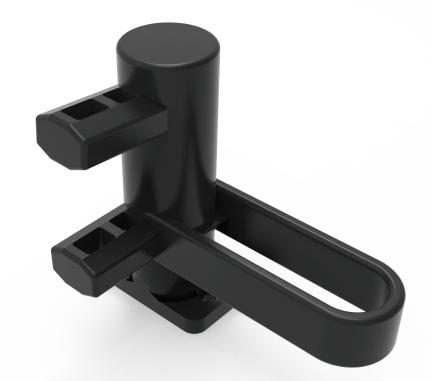

## Handle HND90

Closing handle for windshields or similar components with a rotating latch at a 90 degree angle. The design of the u-shaped grip reduces the visibility of the handle. The handle is also available in double latch version, to provide full or partial lock. The second latch is available in left or right hand versions, to suit various customer needs.