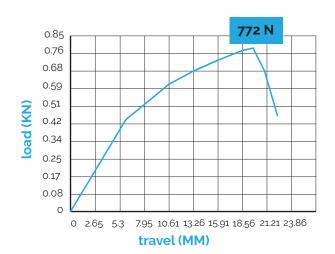

## Handle HND90

Closing handle for windshields or similar components with a rotating latch at a 90 degree angle. The design of the u-shaped grip reduces the visibility of the handle. The handle is also available in double latch version, to provide full or partial lock. The second latch is available in left or right hand versions, to suit various customer needs.

**Material** 

Glass - filled nylon



## **LOAD TEST**

Handle HND90 reinforced Load test speed 300 mm/min





## **Handle HND99**

## Material

Glass - filled nylon

Handle-hinge distance 500 - 600mm

Second latch available in left or right hand versions (+/-5°)